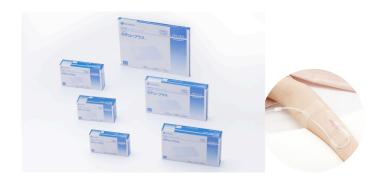

### Wound Care Dressing

#### **CATHEREEPLUS TM**

Dressing Bandage: High-Permeability, Fixing Firmly, Gentle on the Skin