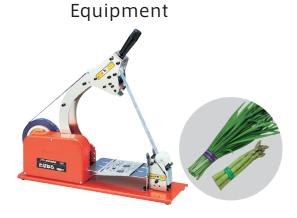

### Washi Masking Tape

**Masking Tape** 

Washi Masking Tape for Automotive and Construction

**Bundling Tape / Machine** 

Bundling Tapes / Machine for Bundling Vegetables at Farms and Retailers