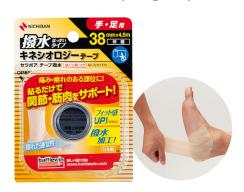

### **Sports Medical Taping Tape**

#### Serapoa™ Kinesiology Tape

Sports Medical Taping Tape: Thin, Lightweight, Durable 'Serapoa TM Kinesiology Tape belongs to Battlewin TM which is our family brand of sport medical taping tapes

3 NICHIBAN CORPORATE PROFILE 4