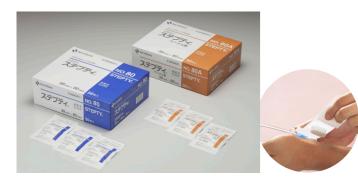

### Hemostatic Bandage

#### **STEPTY**<sub>TM</sub>

Hemostatic Bandage: Hypoallergenic, Infection Prevention, Proper Compression

\*STEPTY  $\tau_M$  belongs to Cesablic  $\tau_M$  which is our family brand of hemostatic bandages