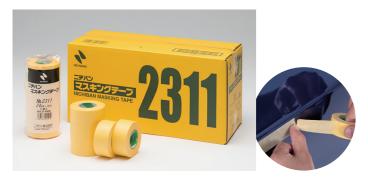

### Washi Masking Tape

**Masking Tape** 

Washi Masking Tape for Automotive and Construction

**Bundling Tape / Machine** 

Bundling Tapes / Machine for Bundling Vegetables at Farms and Retailers

### **PVC** Masking Tape

Fine Line Tape

PVC Masking Tape for Achieving Sharp Contrast and Color Separation