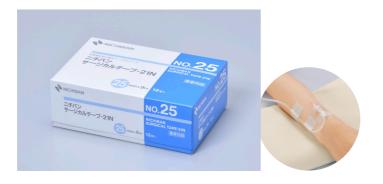

### Surgical Tape

#### **NICHIPORE**<sub>TM</sub>

Surgical Tape: Highly Versatile, Easy to Hand-Tearing, X-Ray Transmission, Inhibition of UV Transmission, Moderate Moisture Permeability and Air Permeability