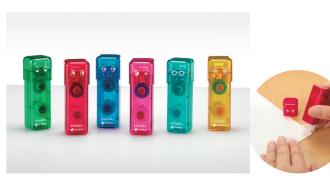

#### ichioshi<sub>TM</sub>

Tape Glue: Easy to Stick Memo by Stamp, Colorful and Compact Size

5 NICHIBAN CORPORATE PROFILE NICHIBAN CORPORATE PROFILE 6