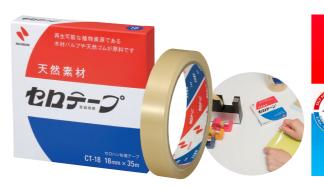

### Cellulose Tape

**CELLULOSE TAPE** 

Panflx™ Cellulose Tape Cellulose Tape: Since 1948, Strong Adhesive, ECO-Friendly, Easy to Cut by Hands

Tape Dispenser

Panflx™ Tape Dispenser

Tape Dispenser:Stylish Design, Stable & Handy, Customization of Inner Paper