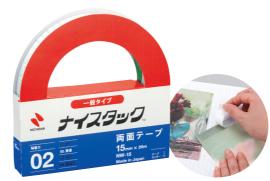

### Double-Sided Tape

#### **NICETACK** TM

Double-Sided Tape: A Wide Range of Product Lineup by Applications and Adhesion

Tape Glue