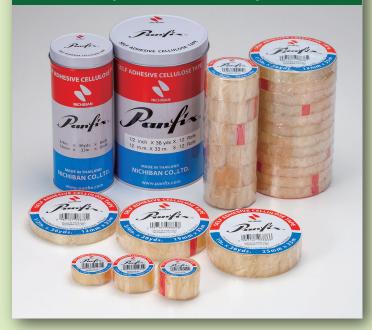

urned compared to OPP tape, making it better for the environment.



## Strong adhesive sticks well to anything

With a strong adhesive for firm sticking, it adheres well to various surfaces even in colder temperatures.



## Easily torn by hand

An all-rounder tape that can be cut without any utensils, making it versatile in usage.



## Low level of static electricity reduces attraction to paper

Easy to use for a variety of tasks since static electricity is minimized. Paper, dust, and others are less likely to be attached unintentionally to the tape when being applied.

# For more information visit our product website or write to us through our contact us form.





https://www.panfix.com/

Contact us



https://www.nichiban.com/contact/

#### Wide variety of sizes to meet your needs!



#### Usage Notes

- •Do not use directly on skin.
- ·Keep it flat and store away from high temperature, high humidity, and direct sunlight.

Sticking to your needs NICHIBAN