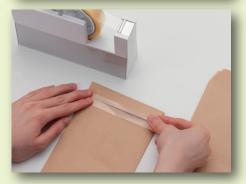

#### **Applications**

- ▶ Sealing envelopes, boxes, etc.
- Arts and crafts
- Wrapping gifts or any other items
- ▶ Attaching notes and memos to any surface
- Putting up posters and more

Cellophane is a natural material film made from trees (wood pulp).