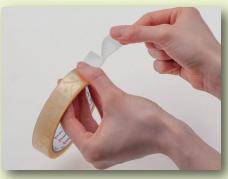

### Good workability

- Easily torn by hand and cut with a tape dispenser
- Strong adhesive sticks well to anything
- Low level of static electricity reduces attraction to paper, dust, and others when being applied

## Easily torn by hand

An all-rounder tape that can be cut without any utensils, making it versatile in usage.