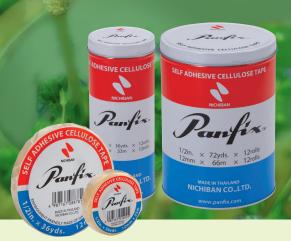

# **SELF ADHESIVE CELLULOSE TAPE NO.423**

We at Nichiban have been committed to environmental preservation ever since we launched our cellulose tape, made entirely from natural materials over 70 years ago.

#### Wide variety of sizes to meet your needs!